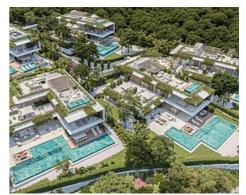

## Luxury villas in Cascada de Camoján, Marbella

**Location: Marbella Price: 6,600,000 € - 9,400,000 €** 

Welcome to the best example of elegance and sophistication in Marbella's prestigious Camojan neighborhood. We are delighted to introduce our exclusive 5-villa project, an extraordinary opportunity for those seeking the ultimate luxury living experience.

This project can boast of having stunning, panoramic sea and mountain views, since it is located on the slopes of the mountain of La Concha, near the exclusive Golden Mile, about 5 km from Puerto Banús, 3 km from the urban center of the city and with easy access from the A7 motorway.

Nestled in the heart of the highly sought-after Camojan area, our 5 luxury villas offer a harmonious blend of contemporary design and timeless elegance. With meticulous attention to detail and an unwavering commitment to quality, these villas truly embody the essence of luxury living.